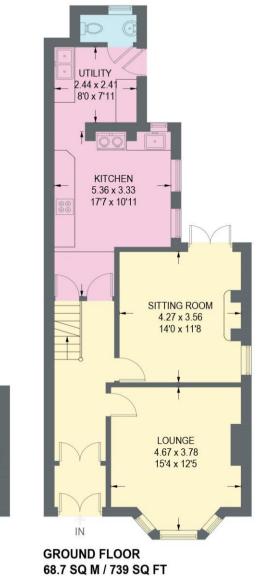

## **29 MARLCLIFFE ROAD**

APPROXIMATE GROSS INTERNAL AREA = 149.6 SQ M / 1610 SQ FT

3.71 x 3.66

12'2 x 12'0

CELLAR = 20 SQ M / 215 SQ FT GARAGE = 18 SQ M / 194 SQ FT TOTAL = 187.6 SQ M / 2019 SQ FT

CELLAR

20 SQ M / 215 SQ FT