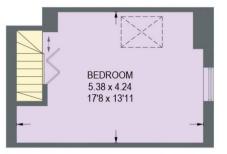

GARAGE 5.36 x 3.73 177 x 12'3 (NOT SHOWN IN ACTUAL LOCATION / ORIENTATION)

SECOND FLOOR 22.4 SQ M / 241 SQ FT

Illustration for identification purposes only, measurements are approximate, not to scale.

IMPORTANT: we would like to inform prospective purchasers that these sales particulars have been prepared as a general guide only. A detailed survey has not been carried out, nor the services, appliances and fittings tested. Room sizes should not be relied upon for furnishing purposes and are approximate. If floor plans are included, they are for guidance only and illustration purposes only and may not be to scale. If there are any important matters likely to affect your decision to buy, please contact us before viewing the property.