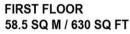

## **29 MARLCLIFFE ROAD**

APPROXIMATE GROSS INTERNAL AREA = 149.6 SQ M / 1610 SQ FT

3.71 x 3.66

12'2 x 12'0

CELLAR = 20 SQ M / 215 SQ FT GARAGE = 18 SQ M / 194 SQ FT TOTAL = 187.6 SQ M / 2019 SQ FT

CELLAR

20 SQ M / 215 SQ FT