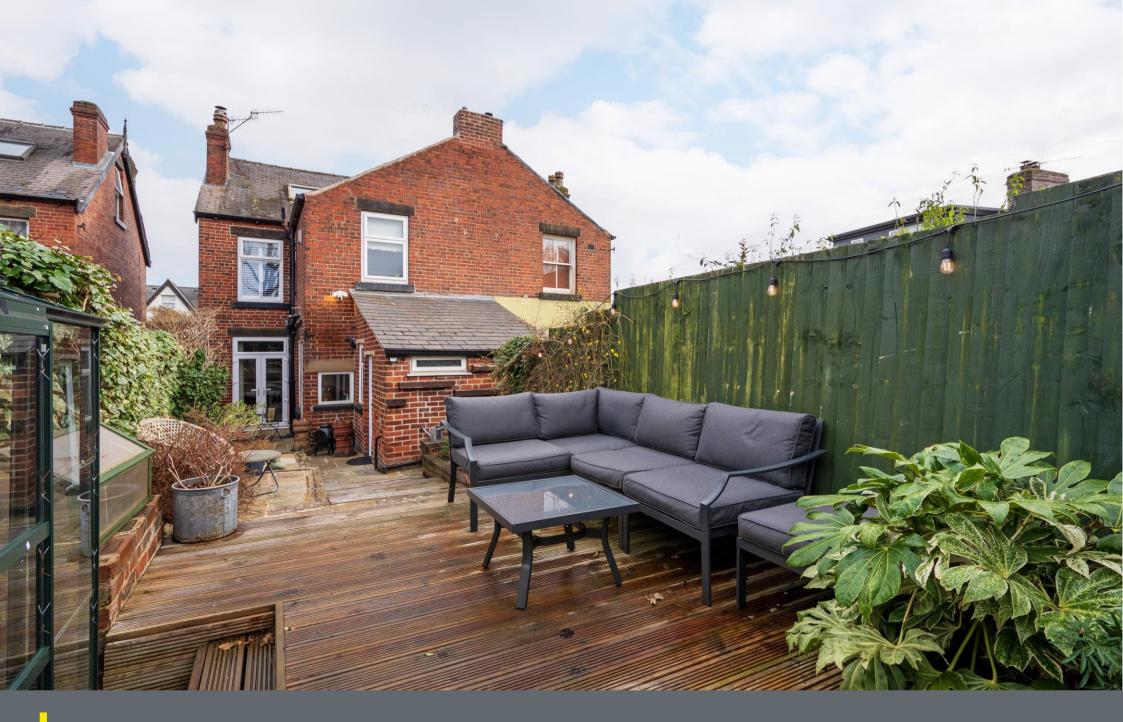

## Guide Price £390,000 - £410,000

A stunning, generously proportioned 4-bedroom and 2 bathroom, stone fronted semi-detached property, measuring an impressive 2019 sq ft. Arranged over 3 levels offering flexible accommodation which benefits from valuable off-street parking, a garage, and attractive enclosed rear garden. Features gas central heating, double glazing, log burning stove and AGA. The property enters through a front porch into a welcoming hallway. The ground floor comprises of 2 versatile reception rooms, an elegant bay fronted lounge, complemented by period décor, attractive coving, feature fireplace and plantation wooden shutters. Overlooking the rear garden with French doors providing direct access is a family/dining room centred around a log burning stove and complemented by varnished wooden floor and neutral walls. The spacious breakfast kitchen is filled with natural light, fitted with gloss units, contrasting worktops and a range of integrated appliances, including a fabulous AGA. Providing space for a kitchen table and separate utility with WC creating additional storage and rear door access. The first floor comprises of 3 good sized bedrooms, one currently used as a study and the master bedroom featuring an impressive en-suite shower room. The family bathroom is tiled in contrasting black and white tiles and is equipped with a 3-piece traditional white suite with separate shower cubicle. The second floor provides a fourth generous, dual aspect attic bedroom flooded with natural light and neutral tones. Externally, there is a front, side-by-side double driveway and a shared side driveway leading to a garage at the rear. The private, secluded garden is a low maintenance tiered garden with attractive terraces and seating areas complemented by established planting, decked patio and raised beds. Marlcliffe Road is an extremely popular road, well-served by local shops and amenities, schools, recreational facilities, public transport including the Supertram, and has access links to the city centre, the hospitals, universities, motor