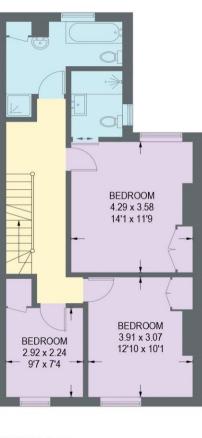

## **29 MARLCLIFFE ROAD**

APPROXIMATE GROSS INTERNAL AREA = 149.6 SQ M / 1610 SQ FT

3.71 x 3.66

12'2 x 12'0

CELLAR = 20 SQ M / 215 SQ FT GARAGE = 18 SQ M / 194 SQ FT TOTAL = 187.6 SQ M / 2019 SQ FT

CELLAR

20 SQ M / 215 SQ FT